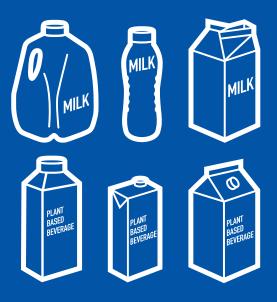

## Milk and plant-based beverages are now part of the deposit system!

The recycling regulation has some exemptions including infant formula, meal replacements, concentrates, and products like whipping cream and drinkable yogurt. Containers exempt from the regulation won't carry a deposit.

"Ready-to-drink" milk and plant-based beverages with a best before date prior to February 1, 2022, are exempt from the deposit system. No deposit was paid and therefore no deposit will be refunded.

Starting February 1<sup>st</sup>, you will be charged a 10<sup>¢</sup> deposit on "ready-to-drink" milk and plant-based beverages like oat, soy, and almond and get a 10<sup>¢</sup> refund when you return the empty containers for recycling.