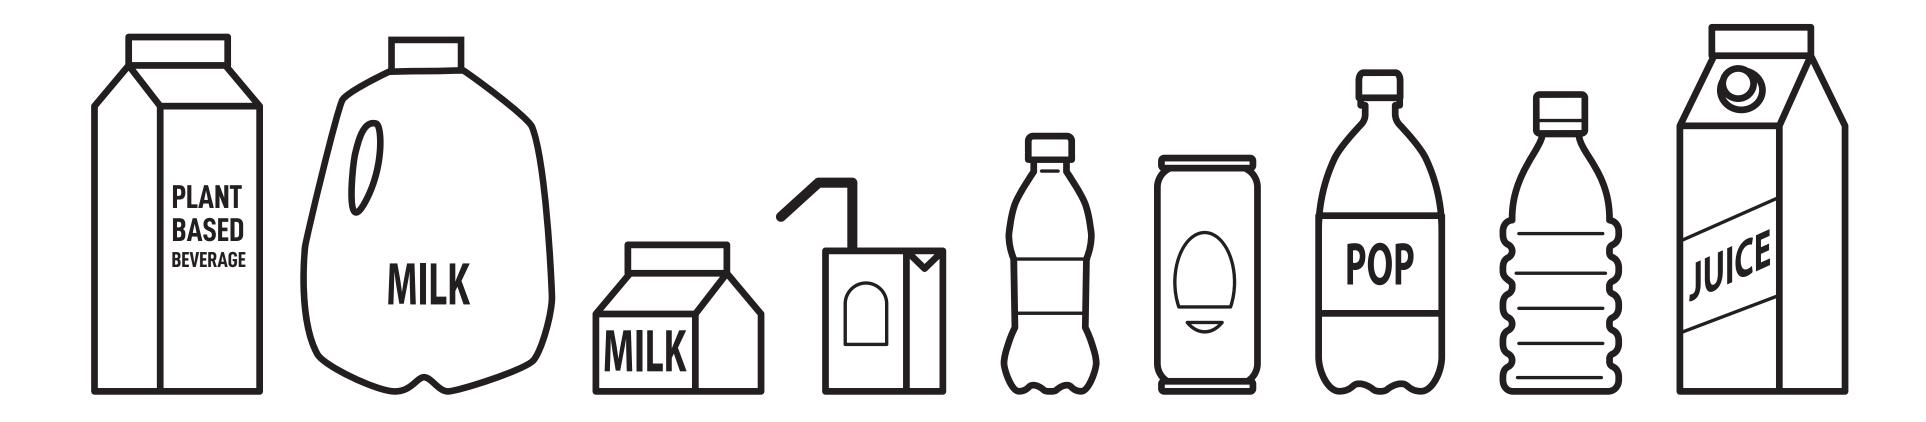

## Refundable beverage containers are accepted at this store

- Empty containers <u>must</u> be rinsed/clean
- Put the caps back on or push the straws inside
  - Limit of 24 containers per customer, per day

## Returning more than 24 containers at once? Take them to a Return-It site near you:

return-it.ca/locations

The recycling regulation has some exemptions including infant formula, meal replacements, concentrates, and products like whipping cream and drinkable yogurt. Containers exempt from the regulation won't carry a deposit. "Ready-to-drink" milk and plant-based beverages with a best before date prior to February 1, 2022, are exempt from the deposit system. No deposit was paid and therefore no deposit will be refunded.