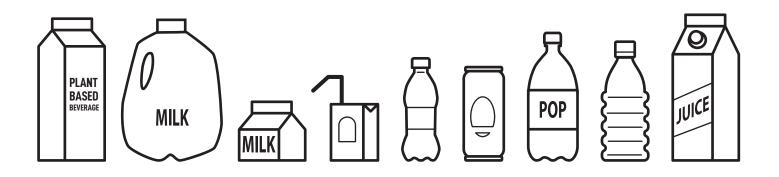

## Refundable beverage containers are accepted at this store

- Empty containers <u>must</u> be rinsed/clean
- Put the caps back on or push the straws inside
  - Limit of 24 containers per customer, per day

Returning more than 24 containers at once? Take them to a Return-It site near you:

return-it.ca/locations

The recycling regulation has some exemptions including infant formula, meal replacements, concentrates, and products like whipping cream and drinkable yogurt. Containers exempt from the regulation won't carry a deposit.

"Ready-to-drink" milk and plant-based beverages with a best before date prior to February 1, 2022, are exempt from the deposit system. No deposit was paid and therefore no deposit will be refunded.