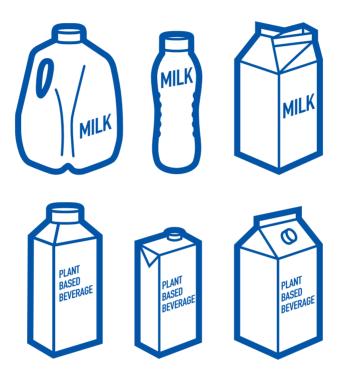

## Milk and plant-based beverages are now part of the deposit system!

Starting February 1<sup>st</sup>, a 10<sup>¢</sup> deposit will be charged on "ready-to-drink" milk and plant-based beverages like oat, soy, and almond and the 10<sup>¢</sup> deposit will be refunded when you return the empty containers for recycling.

Before returning your empty milk and plant-based beverage containers, rinse them out to avoid mold and smell, put the caps on, or push the straws in. Then take them to your nearest Return-It site, along with the rest of your empties.