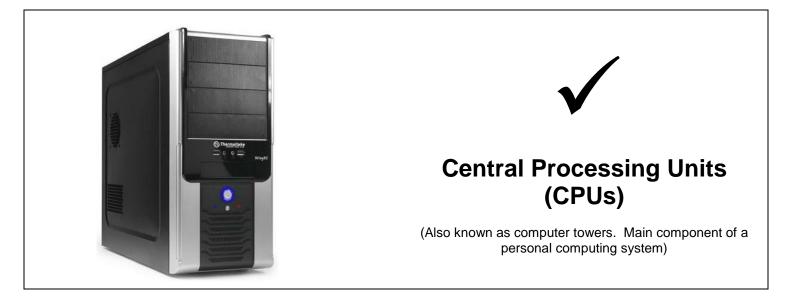

## **Computer & Video Gaming Peripherals**

## $\checkmark$

#### Central Processing Unit (CPU) & Monitor Cases

**NOTE:** Monitors with **broken** screens (i.e. missing or shattered pieces of glass) require special handling at select locations