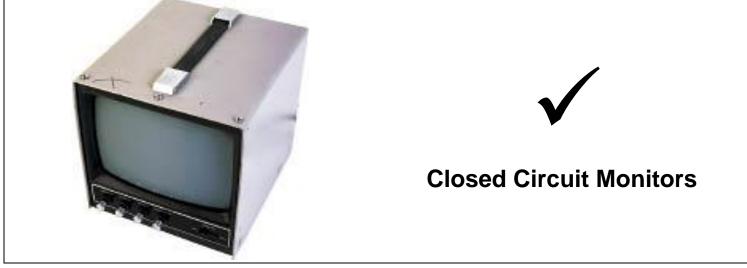

#### Central Processing Unit (CPU) & Monitor Cases

**NOTE:** Monitors with **broken** screens (i.e. missing or shattered pieces of glass) require special handling at select locations