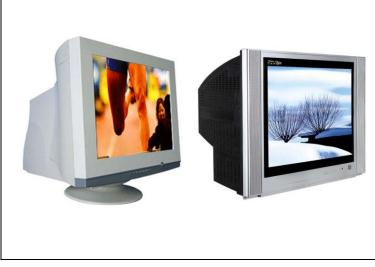

#### **Display Devices**

#### Monitors with Cracked Screens

**NOTE**: Monitors with **broken** screens (i.e. missing or shattered pieces of glass) require special handling at select locations