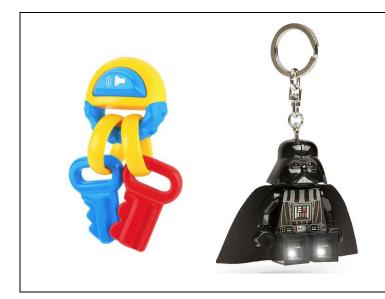

## $\checkmark$

#### **Electronic Toy Key Chains**

(Powered by battery or rechargeable battery cord)