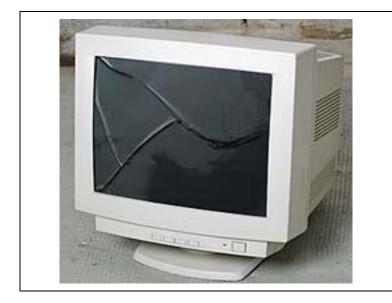

#### Monitors with Cracked Screens

**NOTE**: Monitors with **broken** screens (i.e. missing or shattered pieces of glass) require special handling at select locations