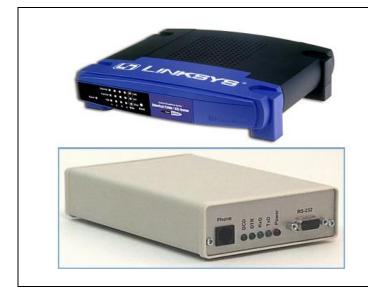

## Bridges, Modems, Switches, & Routers

(Includes wireless access points & range extenders)