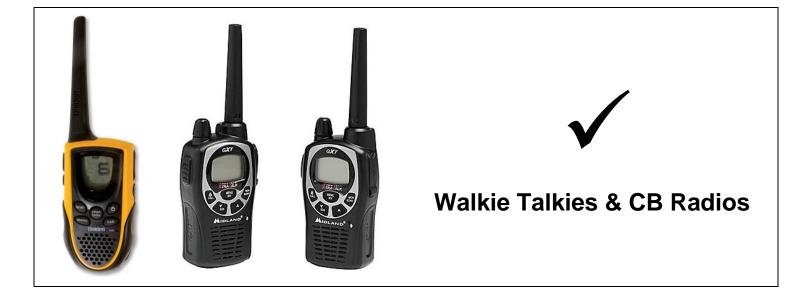

## **Telephones, Cellular Telephones & Answering Machines**

#### Cell phones, Mobile phones, Pagers, & Beepers

# $\checkmark$