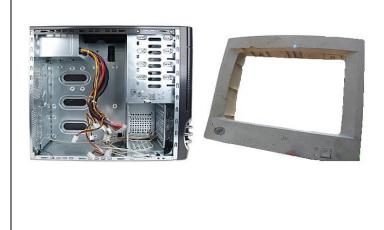

## **Computer & Video Gaming Peripherals**

## $\checkmark$

#### Central Processing Unit (CPU) & Monitor Cases

**NOTE:** Monitors with **broken** screens (i.e. missing or shattered pieces of glass) require special handling at select locations