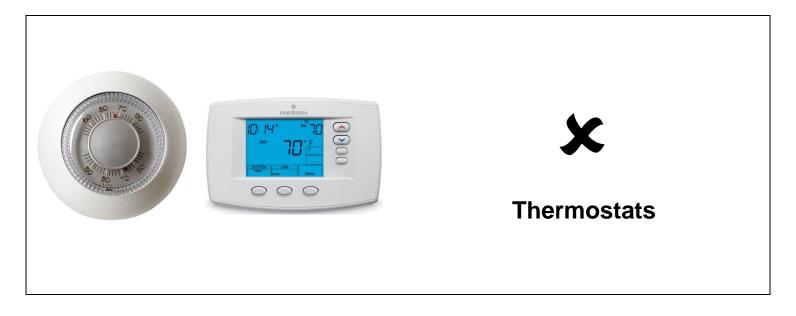

(Powered by battery or rechargeable battery cord)

















#### **Display Devices**

















# $\checkmark$

#### Monitors with Cracked Screens

**NOTE**: Monitors with **broken** screens (i.e. missing or shattered pieces of glass) require special handling at select locations

#### **Desktop & Portable Computers**









## Photos of **REJECTED** Electronic Products

- 1. Miscellaneous Items
- 2. Communication Products
- 3. Small Appliances
- 4. Large Appliances
- 5. Electric Power Tools
- 6. Non-Electronic Toys

\*\*These products are not a part of the Return-It Electronics Program

> Encorp Pacific (Canada) 206-2250 Boundary Road Burnaby, BC V5M 3Z3

Information:604-473-2400Toll Free:1-800-330-9767Fax:604-473-2411

#### **Miscellaneous Items NOT Included**













#### **Communication Products NOT Included**



#### **Small Appliances NOT Included**





### X

**Blenders or Food Processors** 























#### Large Appliances NOT Included













Stoves, Ranges, or Ovens



#### **Electric Power Tools NOT Included**













#### **Toys NOT Included**















Sports / Leisure Equipment