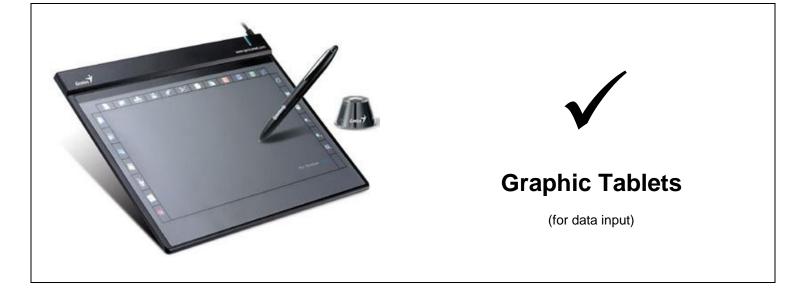

## **Computer & Video Gaming Peripherals**

## $\checkmark$

#### Central Processing Unit (CPU) & Monitor Cases

**NOTE:** Monitors with **broken** screens (i.e. missing or shattered pieces of glass) require special handling at select locations