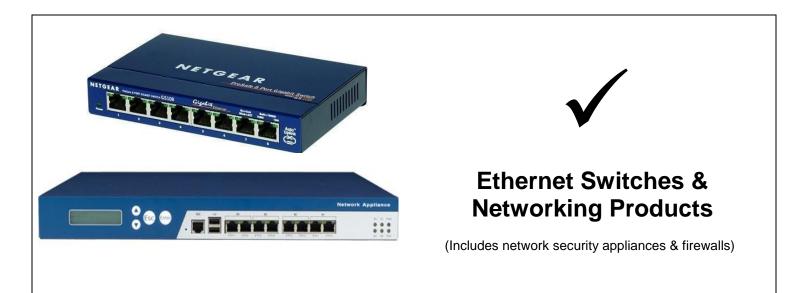

## Bridges, Modems, Switches, & Routers

(Includes wireless access points & range extenders)